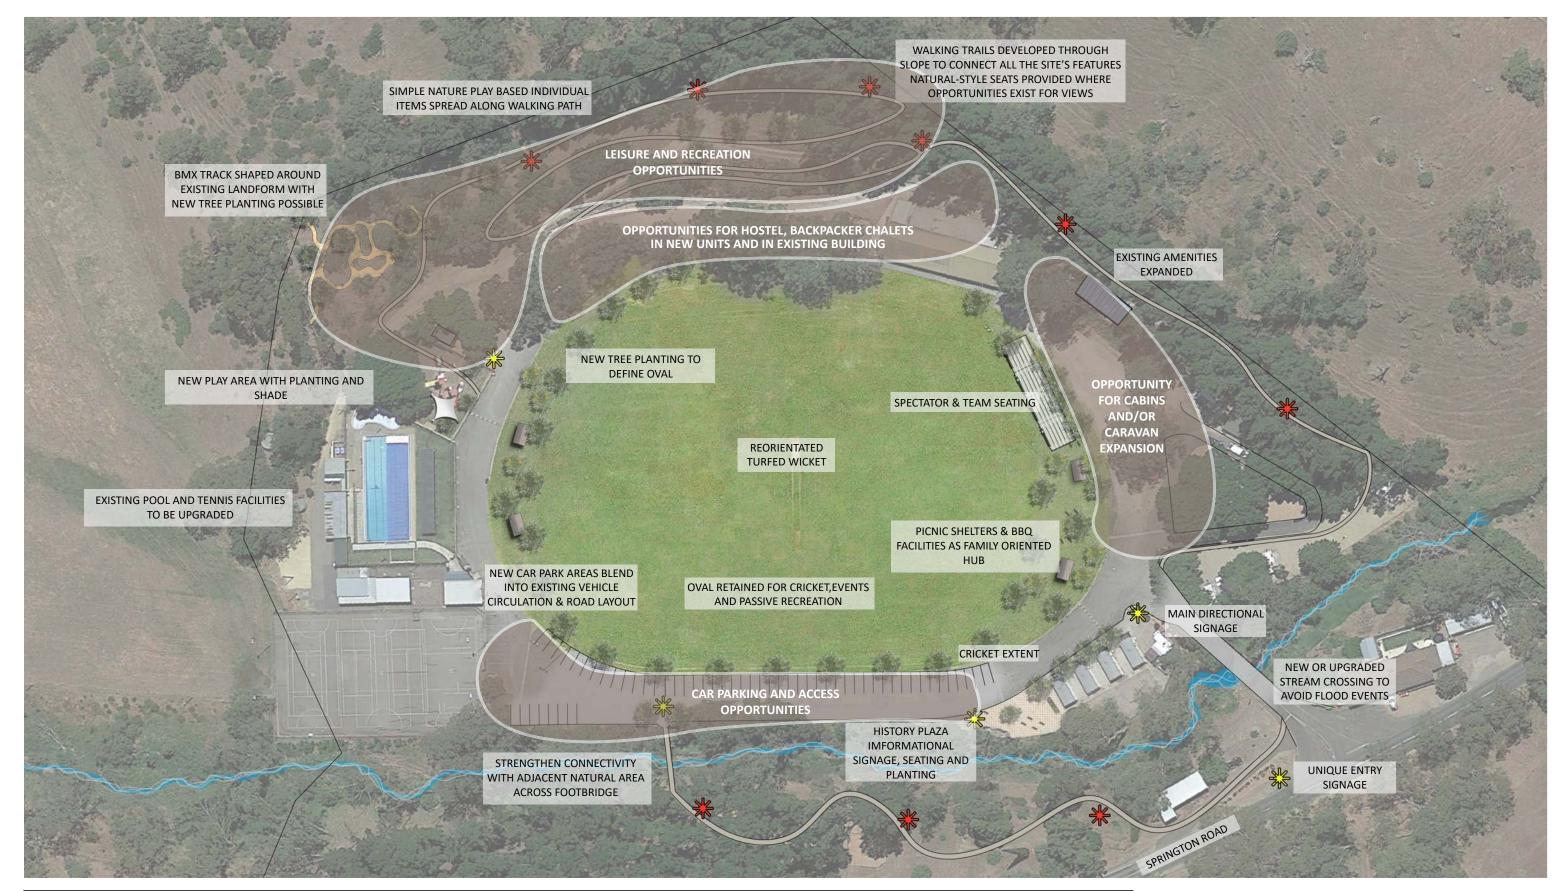

Cricket, Swimming, Tennis, Netball, Events, Nature Play, Accommodation

All existing trees to be retained where possible including creating build outs around them

## **BMX Track**

A BMX is to be created under existing large trees to take advantage of the landforms

## **New Signage**

To be located at key points around the grounds directing patrons to the site's different facilities

# **New Viewing Stand**

The proposed stand should be built around the existing mature trees

### Nature Walking Trail

A new loop track encircling the site with nature play elements and seating/viewing opportunities

**New Signage** 

**Nature Walk Nodes** 