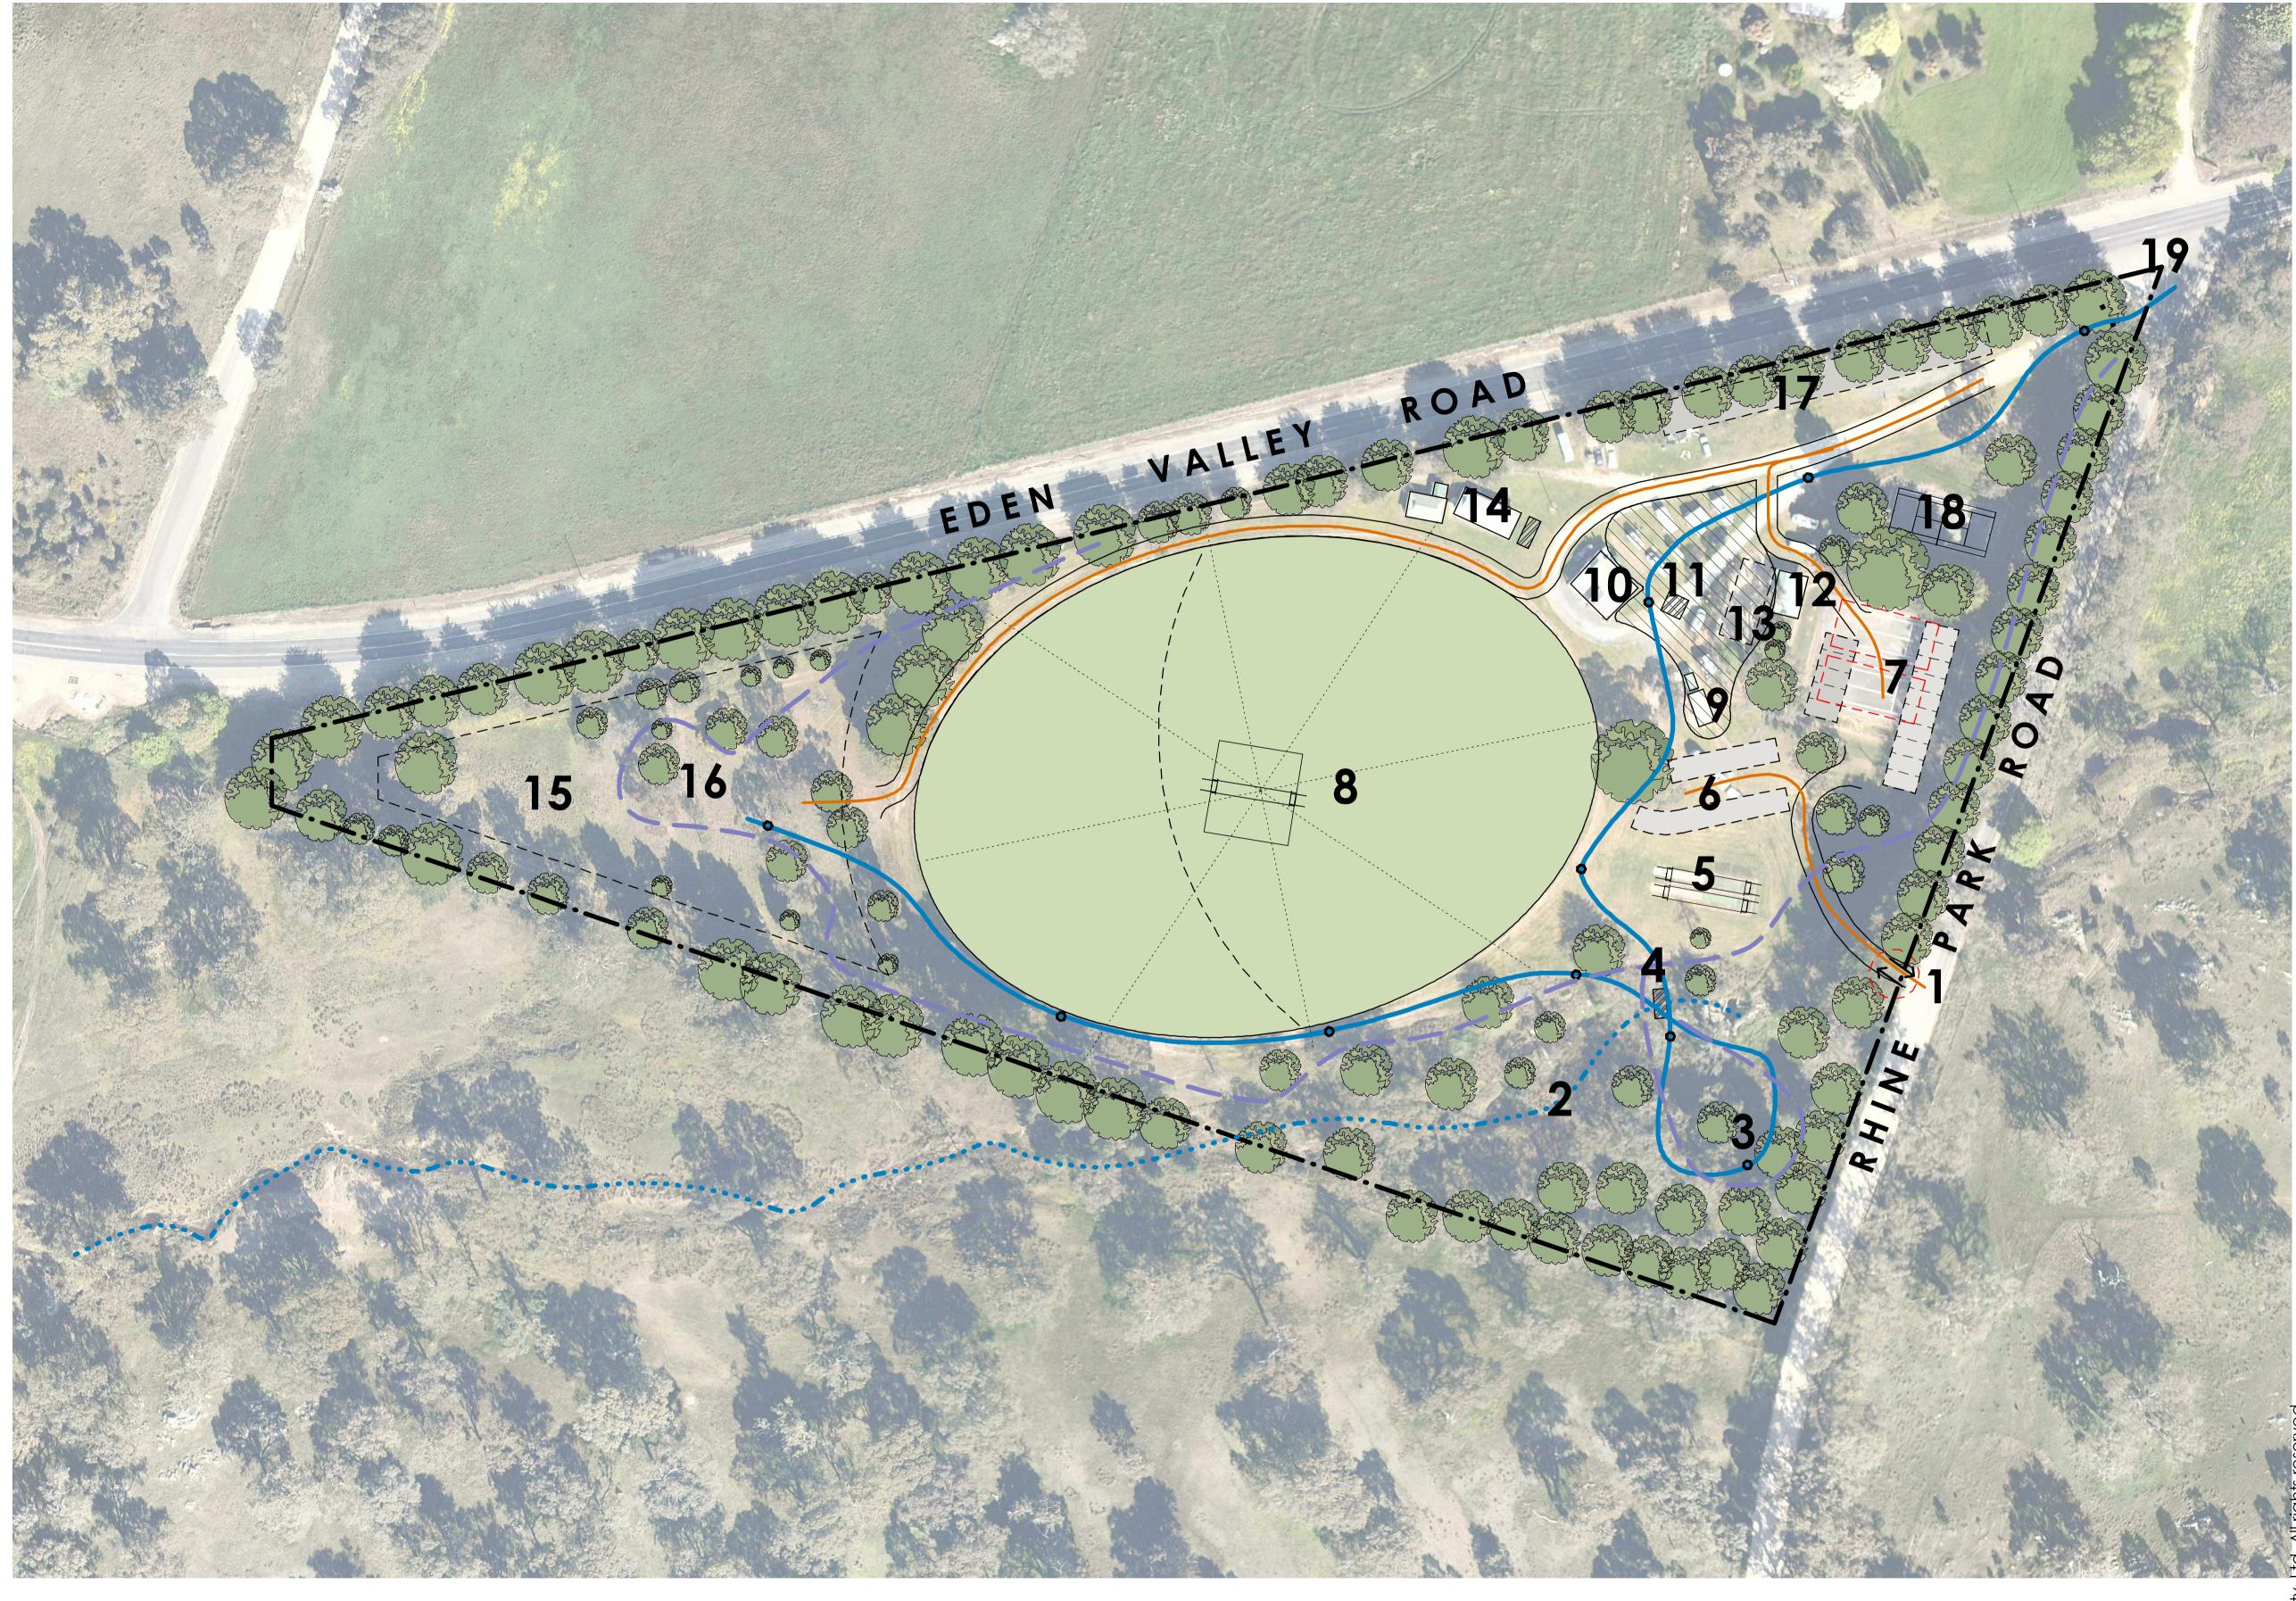

# **LEGEND**

- 1. Vehicular Entrance/exit from Rhine Park Road for cricket and over flow to additional powered sites
- 2. Existing creek
- 3. Nature Play
- 4. Pedestrian bridge
- 5. Existing cricket nets
- 6. Visitor parking zone
- 7. Additional powered camp sites
- 8. New irrigation system provided for half of the oval
- 9. Existing toilet block
- 10. Existing pavilion
- 11. New communal fire pit
- 12. Existing BBQ pavilion with new wind break wall
- 13. Existing playground
- 14. Existing shower and laundry block with 2 x additional uni sex wc + showers with breeze way
- 15. Informal unpowered camp site for over flow
- 16. Future 'ECO' amenity block
- 17. Existing powered sites
- 18. Existing tennis court
- 19. Existing entry/exit gate to remain as main vehicle access. Traffic management to be resolved

 **EXISTING TREES** 

TREES/BUILDING TO BE REMOVED

**CENTRAL VISITOR ZONE/VEHICLE FREE** 

CAR ZONE

# **MURRAY RECREATION PARK - EDEN VALLEY MASTERPLAN**

EDEN VALLEY ROAD, EDEN VALLEY SA

1730- A000- B 09.02.18