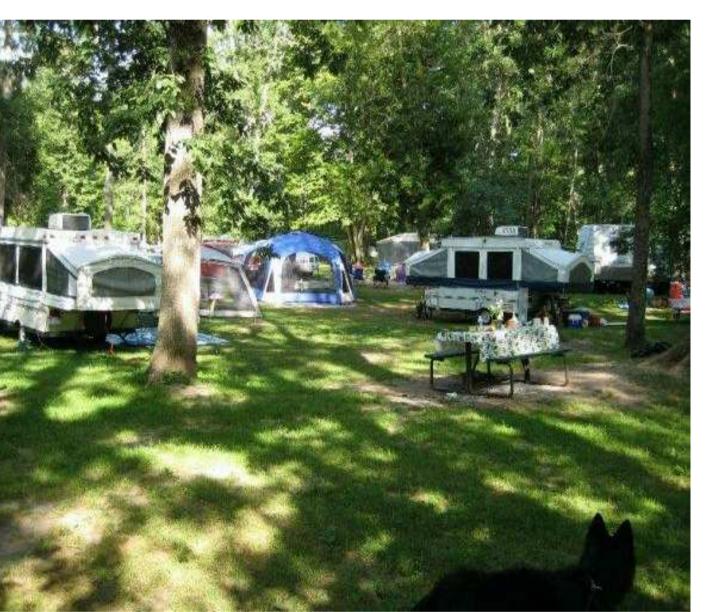

# **LEGEND**

- 1. Vehicular Entrance/exit from Rhine Park Road for cricket and over flow to additional powered sites
- 2. Existing creek
- 3. Nature Play
- 4. Pedestrian bridge
- 5. Existing cricket nets
- 6. Visitor parking zone
- 7. Additional powered camp sites
- 8. New irrigation system provided for half of the oval
- 9. Existing toilet block
- 10. Existing pavilion
- 11. New communal fire pit
- 12. Existing BBQ pavilion with new wind break wall
- 13. Existing playground
- 14. Existing shower and laundry block with 2 x additional uni sex wc + showers with breeze way
- 15. Informal unpowered camp site for over flow
- 16. Future 'ECO' amenity block
- 17. Existing powered sites
- 18. Existing tennis court
- 19. Existing entry/exit gate to remain as main vehicle access. Traffic management to be resolved

### ADAPT AND DEVELOP

Improved access to encourage use, exploration and enjoyment of the Park's natural backdrop and spaces.

## **OBJECTIVES:**

Contemporary amenities that allow for simple, quiet and communal enjoyment of a green and tranquil space.

Improved capacity for caravan access and camping.

Encourage use of the natural play environment amongst the river and the gums.