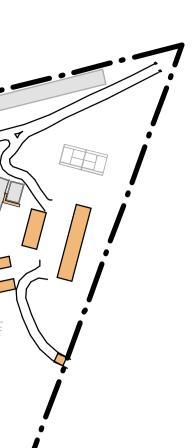

# **LEGEND**

- 1. Vehicular Entrance/exit from Rhine Park Road for cricket and over flow to additional powered sites
- 2. Existing creek
- 3. Nature Play
- 4. Pedestrian bridge
- 5. Existing cricket nets
- 6. Visitor parking zone
- 7. Additional powered camp sites
- 8. New irrigation system provided for half of the oval
- 9. Existing toilet block
- 10. Existing pavilion
- 11. New communal fire pit
- 12. Existing BBQ pavilion with new wind break wall
- 13. Existing playground
- 14. Existing shower and laundry block with 2 x additional uni sex wc + showers with breeze way
- 15. Informal unpowered camp site for over flow
- 16. Future 'ECO' amenity block
- 17. Existing powered sites
- 18. Existing tennis court
- 19. Existing entry/exit gate to remain as main vehicle access. Traffic management to be resolved

 **EXISTING TREES** 

TREES/BUILDING TO BE REMOVED

**CENTRAL VISITOR ZONE/VEHICLE FREE** 

CAR ZONE

# **MURRAY RECREATION PARK - EDEN VALLEY MASTERPLAN**

EDEN VALLEY ROAD, EDEN VALLEY SA

1730- A000- B 09.02.18