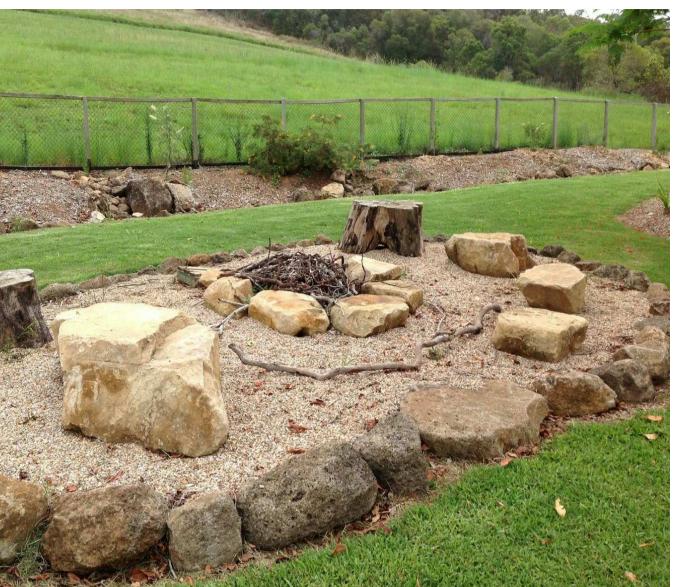

# **LEGEND**

- 1. Vehicular Entrance/exit from Rhine Park Road for cricket and over flow to additional powered sites
- 2. Existing creek
- 3. Nature Play
- 4. Pedestrian bridge
- 5. Existing cricket nets
- 6. Visitor parking zone
- 7. Additional powered camp sites
- 8. New irrigation system provided for half of the oval
- 9. Existing toilet block
- 10. Existing pavilion
- 11. New communal fire pit
- 12. Existing BBQ pavilion with new wind break wall
- 13. Existing playground
- 14. Existing shower and laundry block with 2 x additional uni sex wc + showers with breeze way
- 15. Informal unpowered camp site for over flow
- 16. Future 'ECO' amenity block
- 17. Existing powered sites
- 18. Existing tennis court
- 19. Existing entry/exit gate to remain as main vehicle access. Traffic management to be resolved