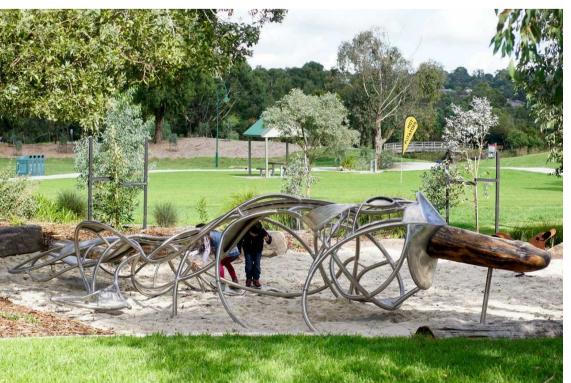

# **LEGEND**

- 1. Vehicular Entrance/exit from Rhine Park Road for cricket and over flow to additional powered sites
- 2. Existing creek
- 3. Nature Play
- 4. Pedestrian bridge
- 5. Existing cricket nets
- 6. Visitor parking zone
- 7. Additional powered camp sites
- 8. New irrigation system provided for half of the oval
- 9. Existing toilet block
- 10. Existing pavilion
- 11. New communal fire pit
- 12. Existing BBQ pavilion with new wind break wall
- 13. Existing playground
- 14. Existing shower and laundry block with 2 x additional uni sex wc + showers with breeze way
- 15. Informal unpowered camp site for over flow
- 16. Future 'ECO' amenity block
- 17. Existing powered sites
- 18. Existing tennis court
- 19. Existing entry/exit gate to remain as main vehicle access. Traffic management to be resolved

# **VISION:**