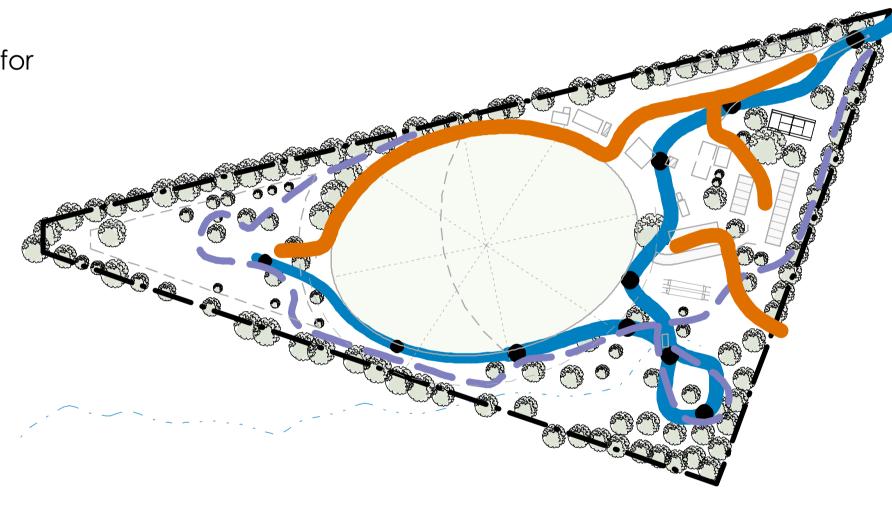

# **LEGEND**

- 1. Vehicular Entrance/exit from Rhine Park Road for cricket and over flow to additional powered sites
- 2. Existing creek
- 3. Nature Play
- 4. Pedestrian bridge
- 5. Existing cricket nets
- 6. Visitor parking zone
- 7. Additional powered camp sites
- 8. New irrigation system provided for half of the oval
- 9. Existing toilet block
- 10. Existing pavilion
- 11. New communal fire pit
- 12. Existing BBQ pavilion with new wind break wall
- 13. Existing playground
- 14. Existing shower and laundry block with 2 x additional uni sex wc + showers with breeze way
- 15. Informal unpowered camp site for over flow
- 16. Future 'ECO' amenity block
- 17. Existing powered sites
- 18. Existing tennis court
- 19. Existing entry/exit gate to remain as main vehicle access. Traffic management to be resolved

 **EXISTING TREES** 

TREES/BUILDING TO BE REMOVED

**CENTRAL VISITOR ZONE/VEHICLE FREE** 

CAR ZONE